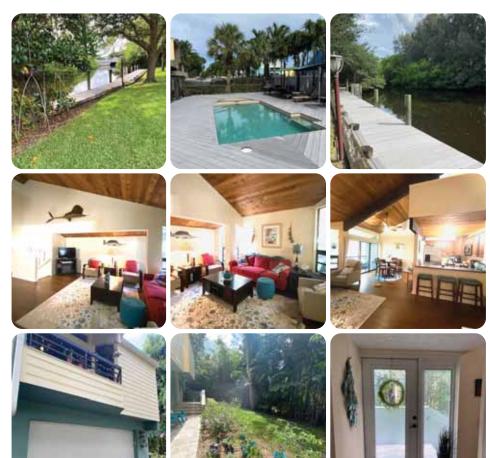

## Stacey Whitaker Hetherington

For Rent or Sale: Work/live, and boat dock in Historic Downtown Stuart, "one of the most beautiful small towns of America!" Zoned mixed use. One of a kind updated corner unit, 3 story, two bedroom +loft, two full baths, private patio, 2 balconies, 2 car garage town home. This home features a bright open floor plan with vaulted ceilings tongue and groove ceilings, a brand new A/C unit and high end finishes including S/S Appliances and granite counter tops. Stuart Executive Court is situated along Frasier Creek and is walkable to shops, the Lyric theater, dining, and Stuart waterfront parks. Minutes away from Stuart Beach. Amenities include community pool and dockage for a small boat. For Seasonal Rent or month to month. \$1,900 off season, \$3,200 seasonal rental, Sale: \$334,000 Call or text 772.263.0025