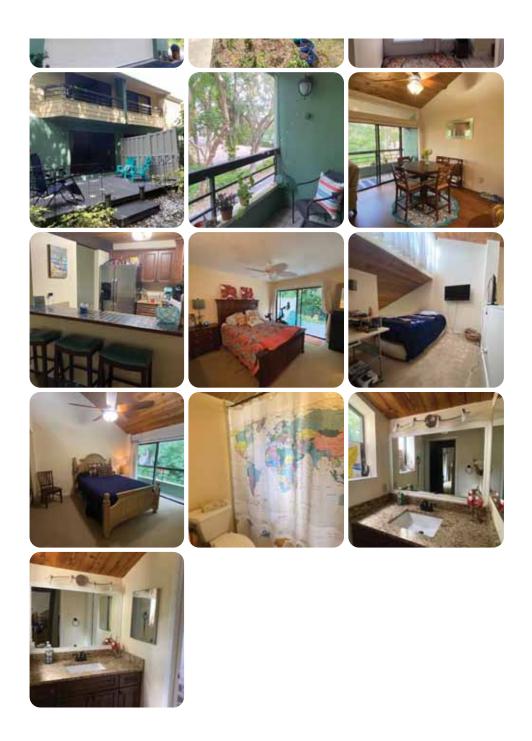

## Stacey Whitaker Hetherington

For Rent or Sale: Work/live, and boat dock in Historic Downtown Stuart, "one of the most beautiful small towns of America!" Zoned mixed use. One of a kind updated corner unit, 3 story, two bedroom +loft, two full baths, private patio, 2 balconies, 2 car garage town home. This home features a bright open floor plan with vaulted ceilings tongue and groove ceilings, a brand new A/C unit and high end finishes including